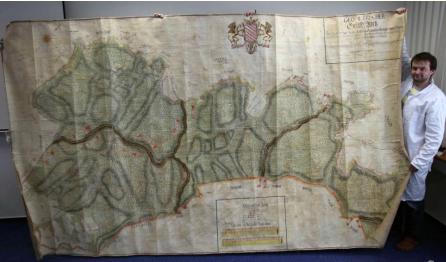

#### Good practice by digitizing of old maps and atlases (requirements for proper digitization)

Maps and atlases – precise cartometric scanner (e.g. ScannTech 800i)

- format A0+,
- optical resolution 800 dpi,
- color depth 24-bit, ICC profile,
- / maximal deviation in positioning 0.2 mm,
- maintaining cartographic map properties,