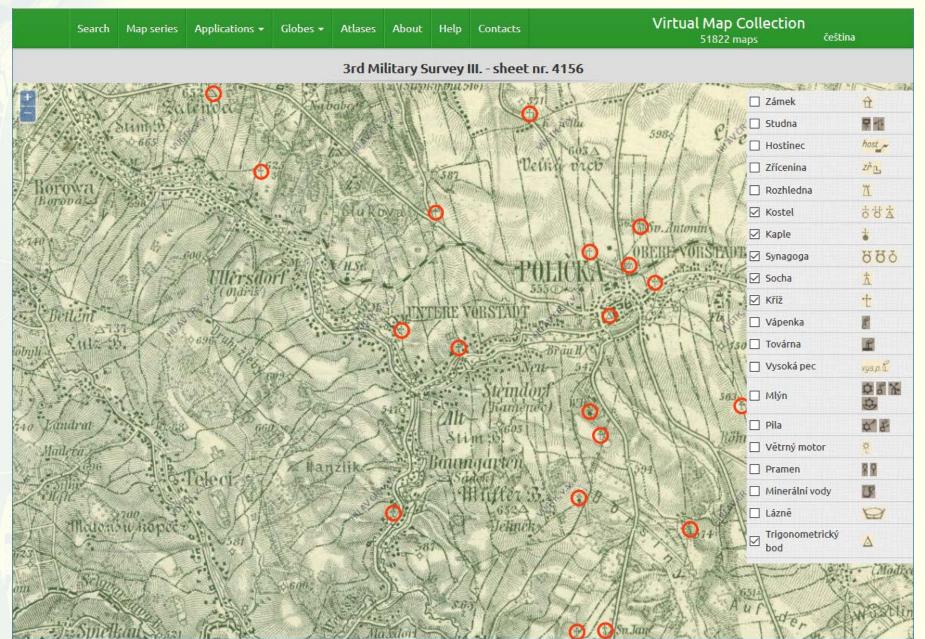

#### Map symbols - web application for automated search of map symbols on maps III. Military Survey

| Search                                                                                                                                                                                                     | Map series | Applications - | Globes 👻 | Atlases | About | Help | Contacts | Virtual Map Collection<br>51822 maps čeština                                                                        |  |  |  |
|------------------------------------------------------------------------------------------------------------------------------------------------------------------------------------------------------------|------------|----------------|----------|---------|-------|------|----------|---------------------------------------------------------------------------------------------------------------------|--|--|--|
| Map symbols of 3rd. Military Survey<br>3rd Military Survey 1 : 75 000 are one of the most important and attractive mapsets covering the territory of the Czech Republic. The importance if these maps lies |            |                |          |         |       |      |          |                                                                                                                     |  |  |  |
| in their rich set of map symbols, detailed coverage of the Czech Republic (and Slovakia) and long period of use.                                                                                           |            |                |          |         |       |      |          |                                                                                                                     |  |  |  |
|                                                                                                                                                                                                            |            |                |          |         |       |      |          | und out by certified technology for map symbol detection on<br>he Czech Republic. The maps were scanned with 400DPI |  |  |  |