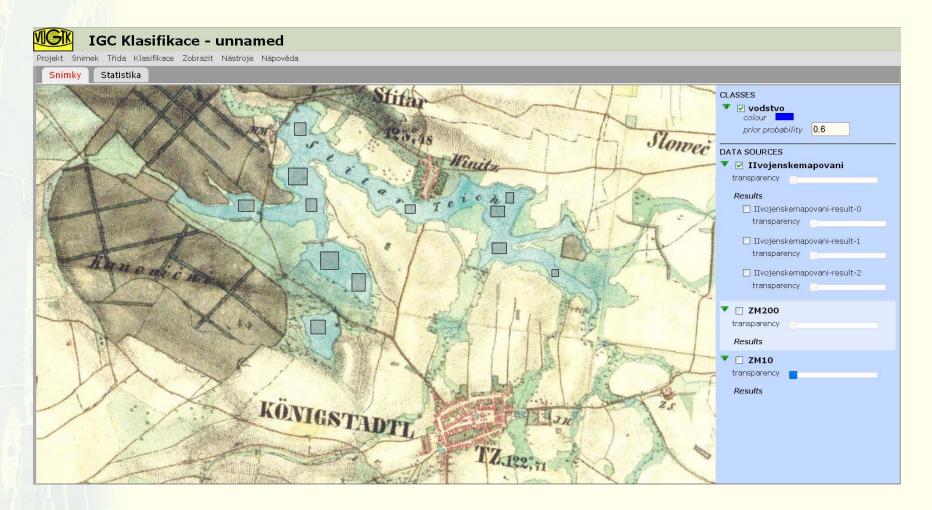

MapComparer - web application for comparing old maps, tools for measuring distances and areas, layering associated with opacity

**MapComparer** - dividing the window into 2 or 4 sections, synchronization