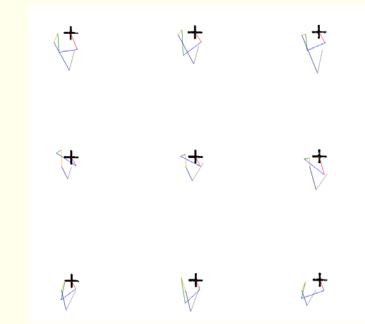

## **Accuracy Testing of Cartometric Scanners**

- Testing by scanning of special template rectangular grid of points with know real coordinates
- <u>Absolute Accuracy</u> Differences between reproduction and original (Good accuracy is < 0.3 mm difference)</li>
- <u>Relative Accuracy</u> Differences between multiple reproductions of original (change of accuracy over time), detects sudden loss of accuracy (scanner defect)

ANTOŠ F., BÖHM O., TALICH M**.: Accuracy testing of cartometric scanners for old maps digitizing** In: 9th International Workshop on Digital Approaches to Cartographic Heritage, Budapest, 4-5 September 2014, 8pp, 4