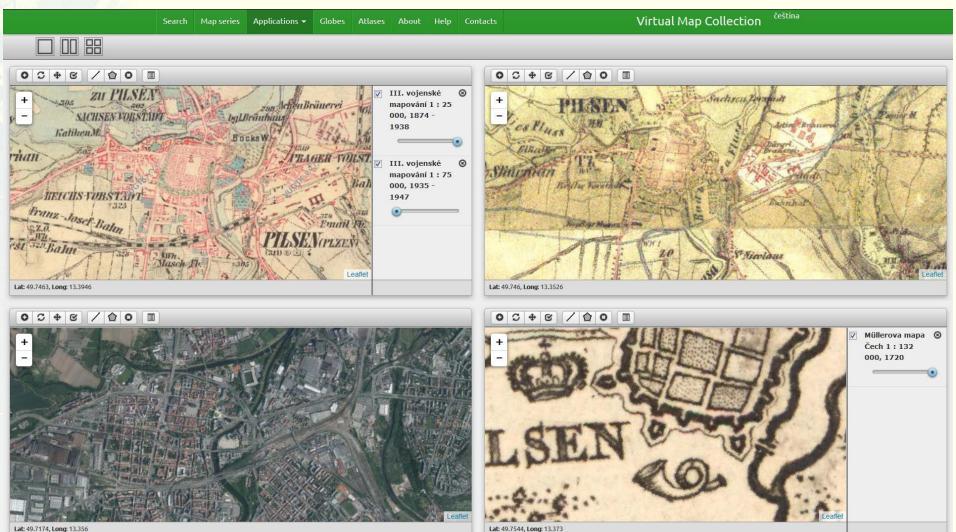

MapComparer - web application for comparing old maps, tools for measuring distances and areas, layering associated with opacity

**MapComparer** - dividing the window into 2 or 4 sections, synchronization

Lat: 49.7174, Long: 13.356