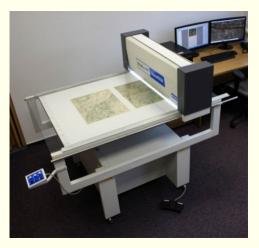

#### Good practice by digitizing of old maps and atlases (requirements for proper digitization)

Maps and atlases – precise cartometric scanner (e.g. ScannTech 800i)

- format A0+,
- optical resolution 800 dpi,
- color depth 24-bit, ICC profile,
- / maximal deviation in positioning 0.2 mm,
- maintaining cartographic map properties,

## **Accuracy Testing of Cartometric Scanners**

- Testing by scanning of special template rectangular grid of points with know real coordinates
- <u>Absolute Accuracy</u> Differences between reproduction and original (Good accuracy is < 0.3 mm difference)</li>
- <u>Relative Accuracy</u> Differences between multiple reproductions of original (change of accuracy over time), detects sudden loss of accuracy (scanner defect)