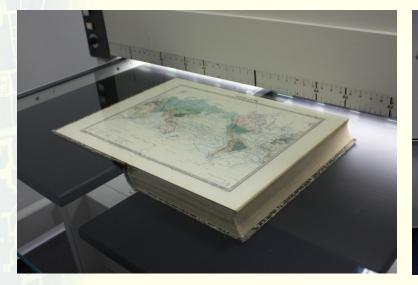

#### Good practice by digitizing of old maps and atlases (requirements for proper digitization)

Maps and atlases – precise cartometric scanner (e.g. ScannTech 800i)

- format A0+,
- optical resolution 800 dpi,
- color depth 24-bit, ICC profile,
- / maximal deviation in positioning 0.2 mm,
- maintaining cartographic map properties,