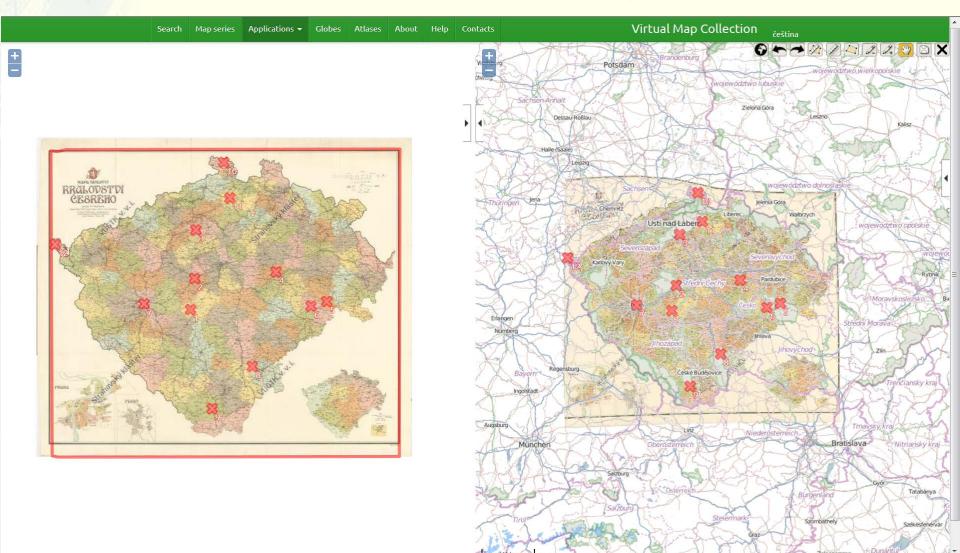

MapComparer - web application for comparing old maps, tools for measuring distances and areas, layering associated with opacity

**MapComparer** - dividing the window into 2 or 4 sections, synchronization