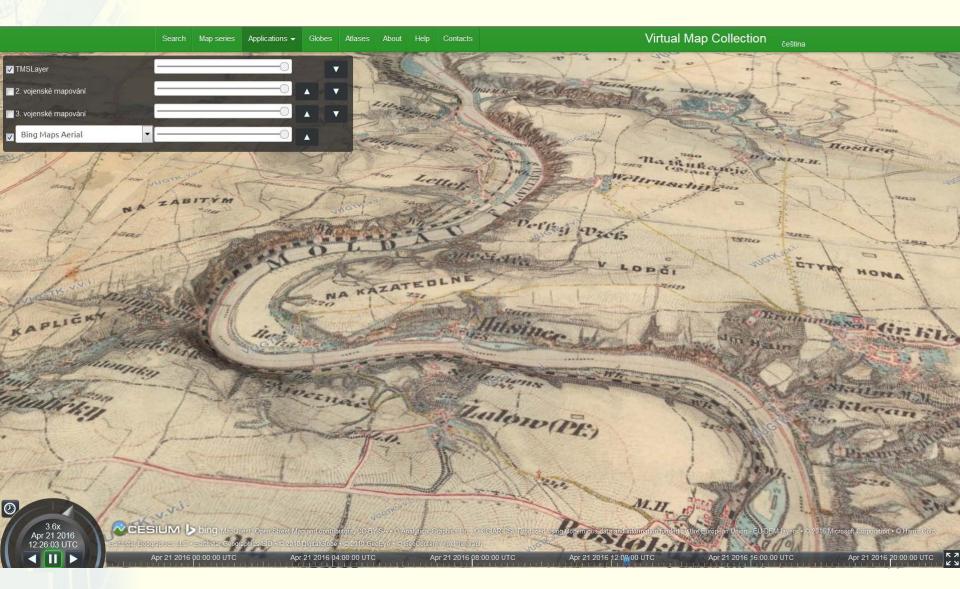

| awy Conce hat any Side they     | State State States States Sono Land States Sono Land Son |

#### Map symbols - web application for automated search of map symbols



#### Map symbols - web application for automated search of map symbols



Zoomify to WMS - web application for Georeferencing of your own maps accessible in Zoomify



display WMS or TMS in 3D view - web application for displaying of your own georeferenced old maps accessible in WMS or TMS on 3D terrain model



Classification of digitised old maps - Practical example - Estimating the surface area of former lake Štítarský in the first half of 19th century from II. Military Survey maps



Classification of digitised old maps - Practical example - Lake Štítarský, result of classification with training areas selection



Classification of digitised old maps - Practical example - Lake Štítarský, classification result displayed over contemporary map source



TALICH M., BÖHM O., SOUKUP L.: **Classification of digitized old maps and possibilities of its utilization**. e-Perimetron, Volume 7, No. 3: 136-146, ISSN 1790-3769, http://www.e perimetron.org/Vol\_7\_3/Talich\_et\_al.pdf

### Conclusion

- User are no longer satisfied only by simple digitization and on-line publication of old maps for viewing