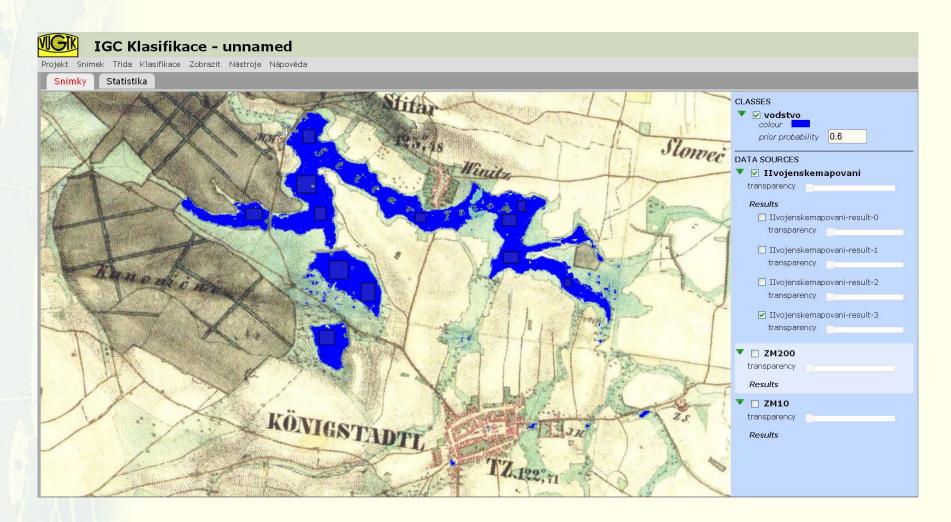

MapComparer - web application for comparing old maps, tools for measuring distances and areas, layering associated with opacity

**MapComparer** - dividing the window into 2 or 4 sections, synchronization