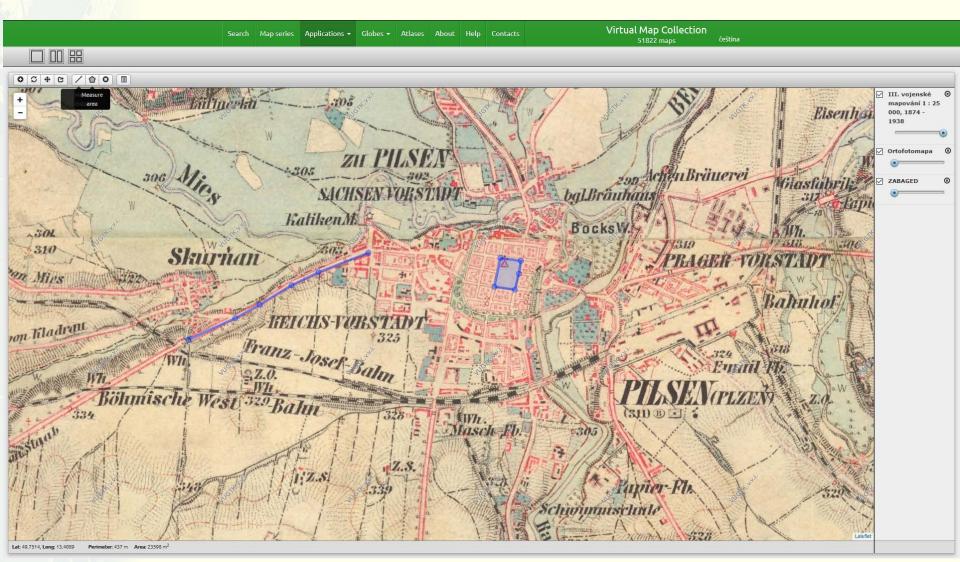

MapComparer - web application for comparing old maps, tools for measuring distances and areas, layering associated with opacity

**MapComparer** - dividing the window into 2 or 4 sections, synchronization