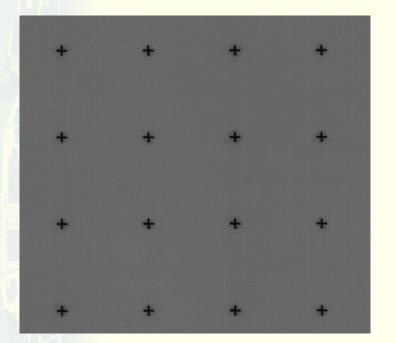

## **Accuracy Testing of Cartometric Scanners**

- Testing by scanning of special template rectangular grid of points with know real coordinates
- <u>Absolute Accuracy</u> Differences between reproduction and original (Good accuracy is < 0.3 mm difference)</li>
- <u>Relative Accuracy</u> Differences between multiple reproductions of original (change of accuracy over time), detects sudden loss of accuracy (scanner defect)

ANTOŠ F., BÖHM O., TALICH M**.: Accuracy testing of cartometric scanners for old maps digitizing** In: 9th International Workshop on Digital Approaches to Cartographic Heritage, Budapest, 4-5 September 2014, 8pp, 4