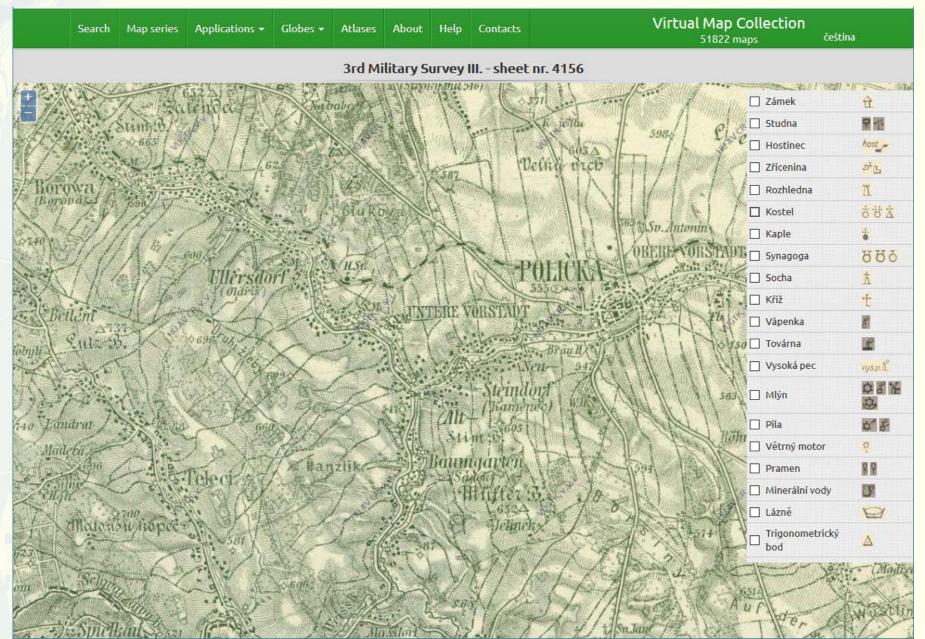

#### Map symbols - web application for automated search of map symbols on maps III. Military Survey

| Search                                                                                                                                                                                                     | Map series | Applications - | Globes 👻 | Atlases | About | Help | Contacts | Virtual Map Collection<br>51822 maps čeština                                                                        |  |  |  |
|------------------------------------------------------------------------------------------------------------------------------------------------------------------------------------------------------------|------------|----------------|----------|---------|-------|------|----------|---------------------------------------------------------------------------------------------------------------------|--|--|--|
| Map symbols of 3rd. Military Survey<br>3rd Military Survey 1 : 75 000 are one of the most important and attractive mapsets covering the territory of the Czech Republic. The importance if these maps lies |            |                |          |         |       |      |          |                                                                                                                     |  |  |  |
| in their rich set of map symbols, detailed coverage of the Czech Republic (and Slovakia) and long period of use.                                                                                           |            |                |          |         |       |      |          |                                                                                                                     |  |  |  |
|                                                                                                                                                                                                            |            |                |          |         |       |      |          | und out by certified technology for map symbol detection on<br>he Czech Republic. The maps were scanned with 400DPI |  |  |  |