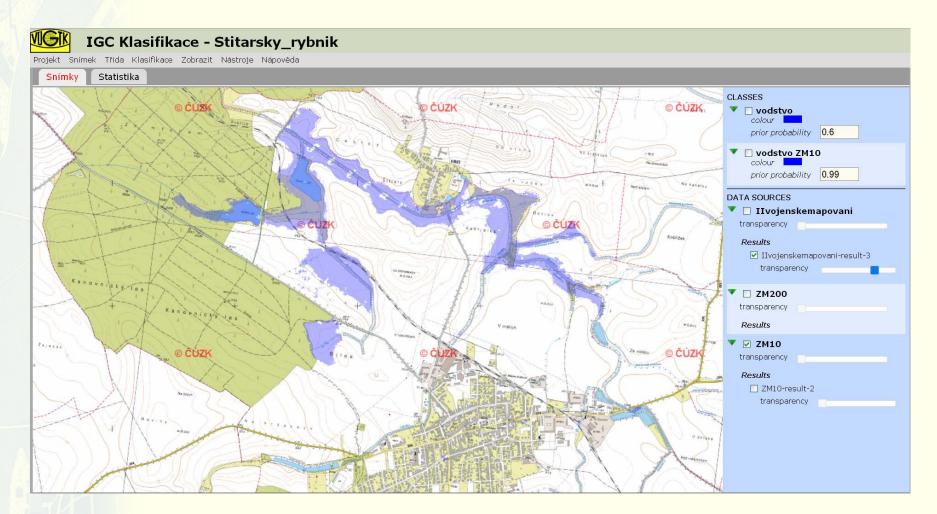

MapComparer - web application for comparing old maps, tools for measuring distances and areas, layering associated with opacity

**MapComparer** - dividing the window into 2 or 4 sections, synchronization